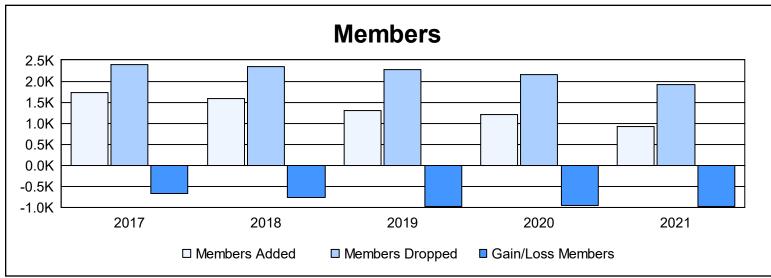

| Year      | New<br>Clubs | Dropped<br>Clubs | Gain/<br>Loss<br>Clubs | New<br>Members | Charter<br>Members | Reinstate<br>Members | Transfer<br>Members | Total<br>Member<br>Added | Total<br>Members<br>Dropped | Gain/<br>Loss<br>Members |
|-----------|--------------|------------------|------------------------|----------------|--------------------|----------------------|---------------------|--------------------------|-----------------------------|--------------------------|
| 2016-2017 | 3            | 4                | -1                     | 1,577          | 75                 | 45                   | 38                  | 1,735                    | 2,395                       | -660                     |
| 2017-2018 | 2            | 6                | -4                     | 1,468          | 44                 | 35                   | 42                  | 1,589                    | 2,351                       | -762                     |
| 2018-2019 | 0            | 7                | -7                     | 1,244          | 0                  | 18                   | 43                  | 1,305                    | 2,274                       | -969                     |
| 2019-2020 | 0            | 4                | -4                     | 1,138          | 0                  | 27                   | 28                  | 1,193                    | 2,145                       | -952                     |
| 2020-2021 | 0            | 7                | -7                     | 877            | 2                  | 23                   | 16                  | 918                      | 1,907                       | -989                     |
| Average   | 1            | 6                | -5                     | 1,261          | 24                 | 30                   | 33                  | 1,348                    | 2,214                       | -866                     |