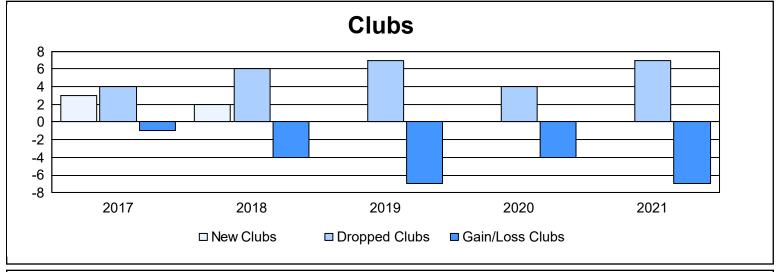

| Year      | New<br>Clubs | Dropped<br>Clubs | Gain/<br>Loss<br>Clubs | New<br>Members | Charter<br>Members | Reinstate<br>Members | Transfer<br>Members | Total<br>Member<br>Added | Total<br>Members<br>Dropped | Gain/<br>Loss<br>Members |
|-----------|--------------|------------------|------------------------|----------------|--------------------|----------------------|---------------------|--------------------------|-----------------------------|--------------------------|
| 2016-2017 | 3            | 4                | -1                     | 1,577          | 75                 | 45                   | 38                  | 1,735                    | 2,395                       | -660                     |
| 2017-2018 | 2            | 6                | -4                     | 1,468          | 44                 | 35                   | 42                  | 1,589                    | 2,351                       | -762                     |
| 2018-2019 | 0            | 7                | -7                     | 1,244          | 0                  | 18                   | 43                  | 1,305                    | 2,274                       | -969                     |
| 2019-2020 | 0            | 4                | -4                     | 1,138          | 0                  | 27                   | 28                  | 1,193                    | 2,145                       | -952                     |
| 2020-2021 | 0            | 7                | -7                     | 877            | 2                  | 23                   | 16                  | 918                      | 1,907                       | -989                     |
| Average   | 1            | 6                | -5                     | 1,261          | 24                 | 30                   | 33                  | 1,348                    | 2,214                       | -866                     |